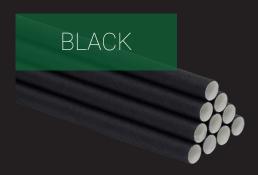

Material: Paper (FSC certified)

Finish: matt

Diameter: 6 mm, 8 mm, 10 mm

Length: 150 mm, 200 mm, 230 mm, 250 mm

Packaging: 100 pcs/pack

Material: Paper (FSC certified)

Finish: matt

Diameter: 6 mm, 8 mm, 10 mm

Length: 150 mm, 200 mm, 230 mm, 250 mm

Packaging: 100 pcs/pack

Material: Paper (FSC certified)

Customization: logo, design and length can be customized

Width of coloured stripes: 7 mm

Finish: matt

Diameter: 6 mm, 8 mm, 10 mm