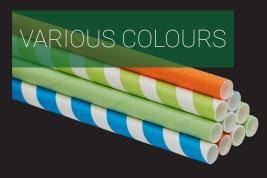

Length: 150 mm, 200 mm, 230 mm, 250 mm

Packaging: 100 pcs/pack

Material: Paper (FSC certified)

Customization: logo, design and length can be customized

Width of coloured stripes: 7 mm

Finish: matt

Diameter: 6 mm, 8 mm, 10 mm