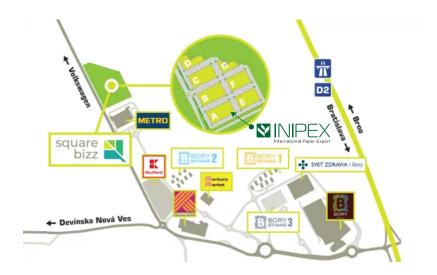

## **Our location**

Our production hall is located in modern industrial park Squarebizz Bory Bratislava with strategic connection to main transporting infrastructure.