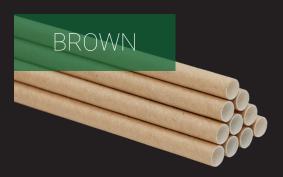

## Our products

Material: Paper (FSC certified)

Finish: matt

Diameter: 6 mm, 8 mm, 10 mm

Length: 150 mm, 200 mm, 230 mm, 250 mm

Customization: logo, design and length can be customized

Packaging: 100pcs/pack

Material: Paper (FSC certified)

Finish: matt

Diameter: 6 mm, 8 mm, 10 mm

Length: 150 mm, 200 mm, 230 mm, 250 mm

Packaging: 100 pcs/pack

Material: Paper (FSC certified)

Finish: matt

Diameter: 6 mm, 8 mm, 10 mm